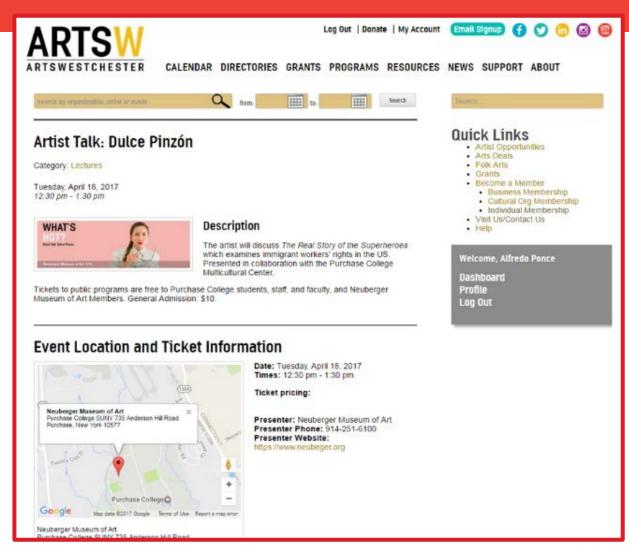

s.



ARISW

## Add Recurring Event - Yearly

**Recurring <u>Yearly</u>** Use this option for an event/program that occurs on a given day on an annual basis.











Fill out all blank spaces with specific information about Your Event

Check off up to three categories that might apply to your Event.

To add an image to your Event click the button "Choose File"

Submit your Event ARTS V

#### Add Event Tickets (aka Ticket Category) and Event Ticket Prices (aka Ticket Price)

NOTE – Start with Event Ticket 1 to insure that correct price appears next to it on the event page.



Ticket prices will appear on your event listing.



### 8 To Edit Event



To edit an event, click on "Manage my existing events"



9.

#### **Event Sample**

Sample of what an event will look like when complete.