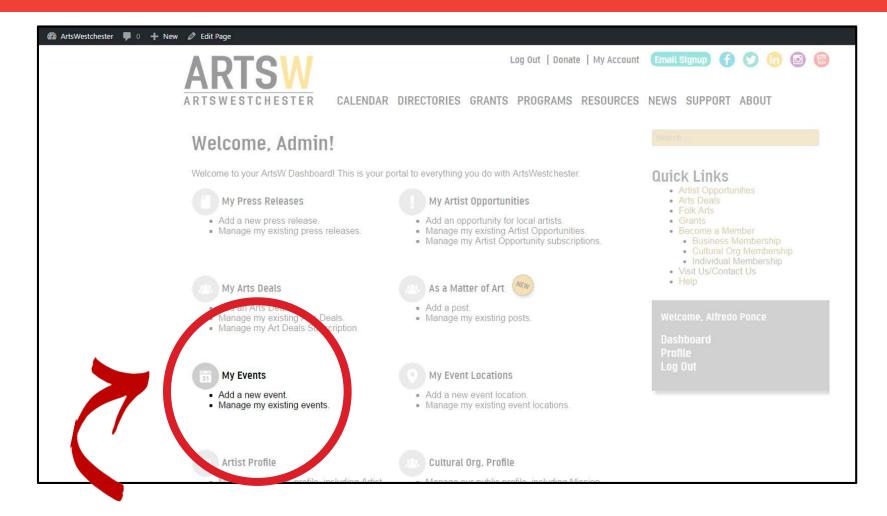

# To add an event Click on "Add a new event"

### 8 To Edit Event

To edit an event, click on "Manage my existing events"

9.