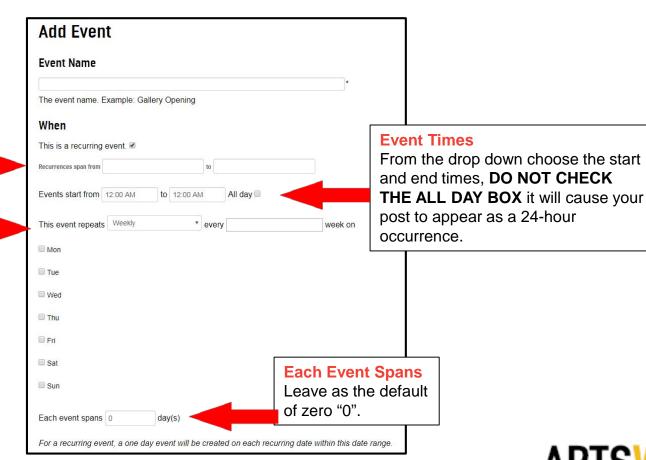

### Add Recurring Event - Weekly

Recurring Weekly Use this option for an event/program that occurs on the same day(s)

over several weeks.

#### **Recurrence Spans**

From the drop down choose the start and end dates (event should be a minimum of 2 weeks).

#### **Event Repeats**

Change to "weekly," leave "every" box blank. A drop down appears > check off the days that apply to event/program.

Theatres: please note that you will have to create separate events for day and evening performances.