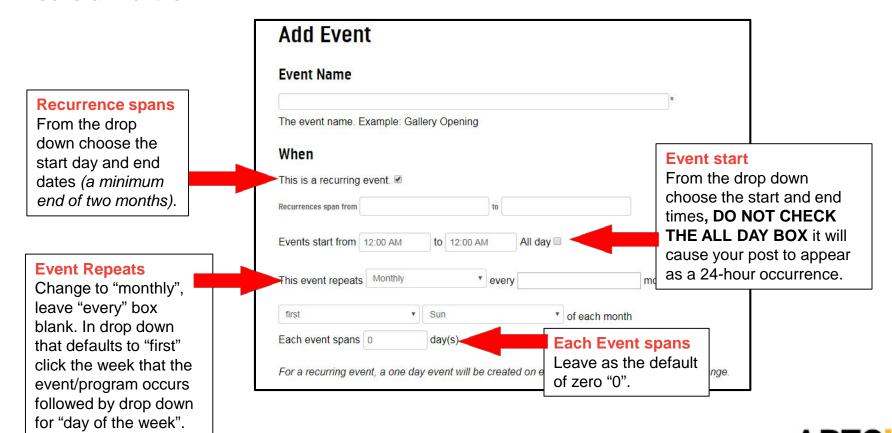

### Add Recurring Event - Monthly

**Recurring Monthly** Use this option for an event/program that occurs on a given day over several months.

ARISW