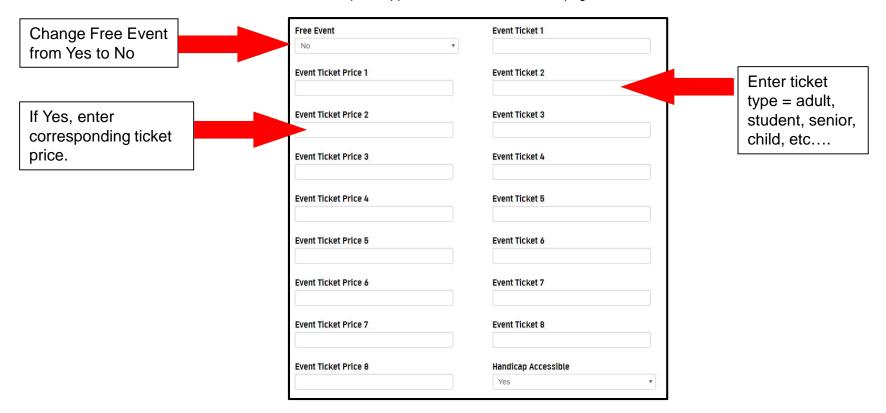

#### Add Event Tickets (aka Ticket Category) and Event Ticket Prices (aka Ticket Price)

NOTE – Start with Event Ticket 1 to insure that correct price appears next to it on the event page.

Ticket prices will appear on your event listing.