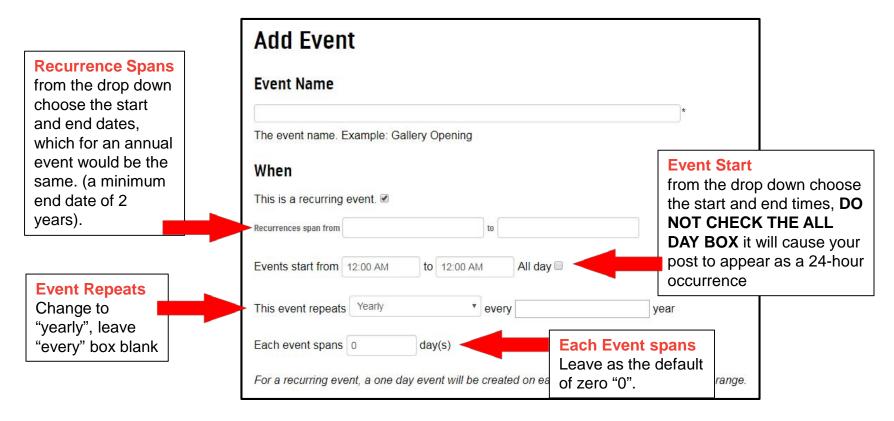

## Add Recurring Event - Yearly

**Recurring <u>Yearly</u>** Use this option for an event/program that occurs on a given day on an annual basis.

Fill out all blank spaces with specific information about Your Event