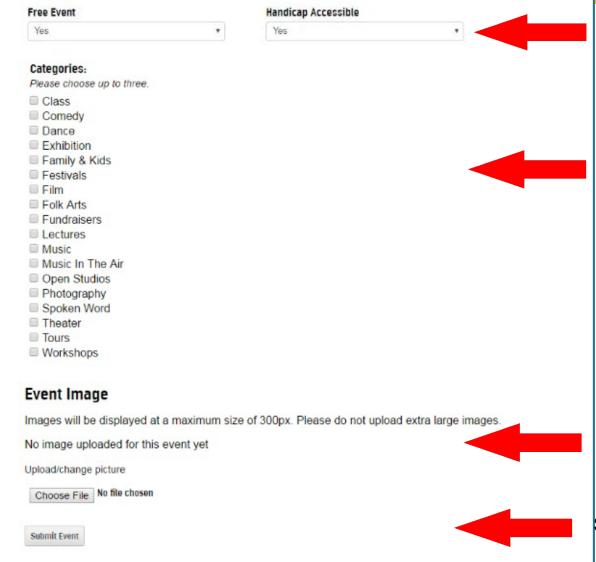

Check off up to three categories that might apply to your Event.

To add an image to your Event click the button "Choose File"

Submit your Event ARTS V