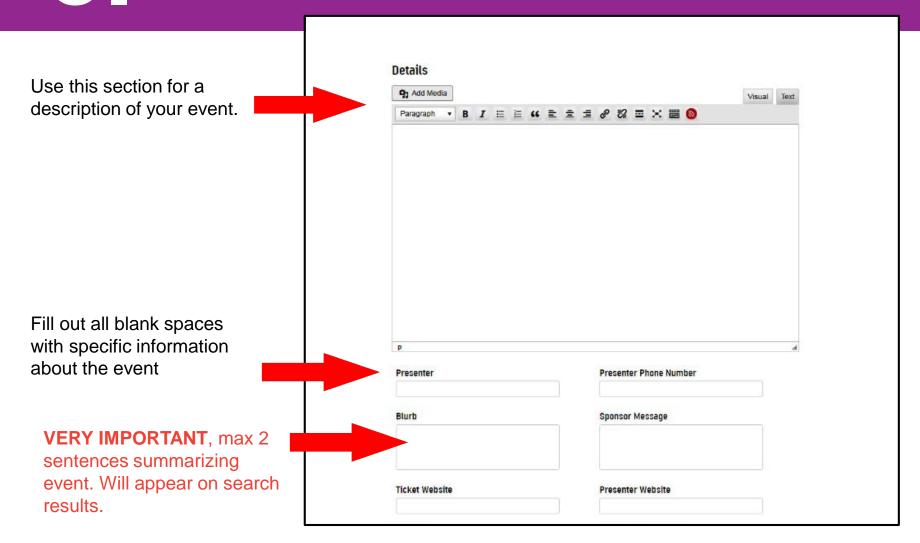

Check off up to three categories that might apply to your Event.

To add an image to your Event click the button "Choose File"

Submit your Event ARTS V