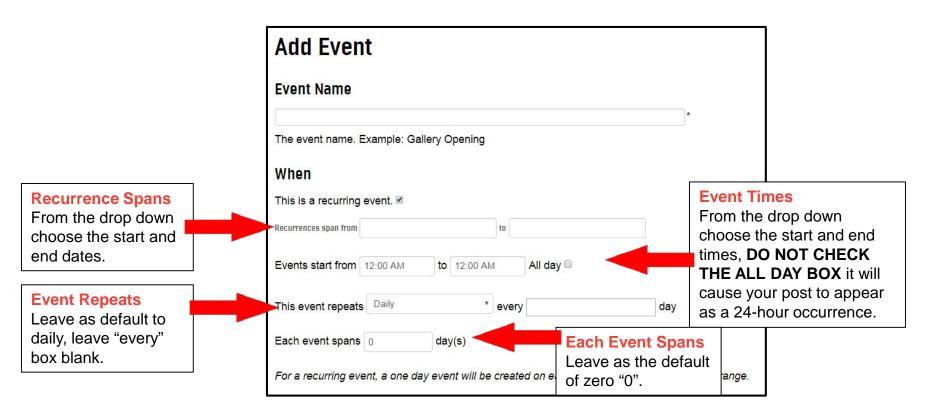

#### 4a Add Recurring Event – DAILY

**Recurring** Daily Use this option for an event/program that occurs on several days at the same time.

#### **Recurrence Spans**

From the drop down choose the start and end dates (event should be a minimum of 2 weeks).

#### **Event Repeats**

Change to "weekly," leave "every" box blank. A drop down appears > check off the days that apply to event/program.

Theatres: please note that you will have to create separate events for day and evening performances.