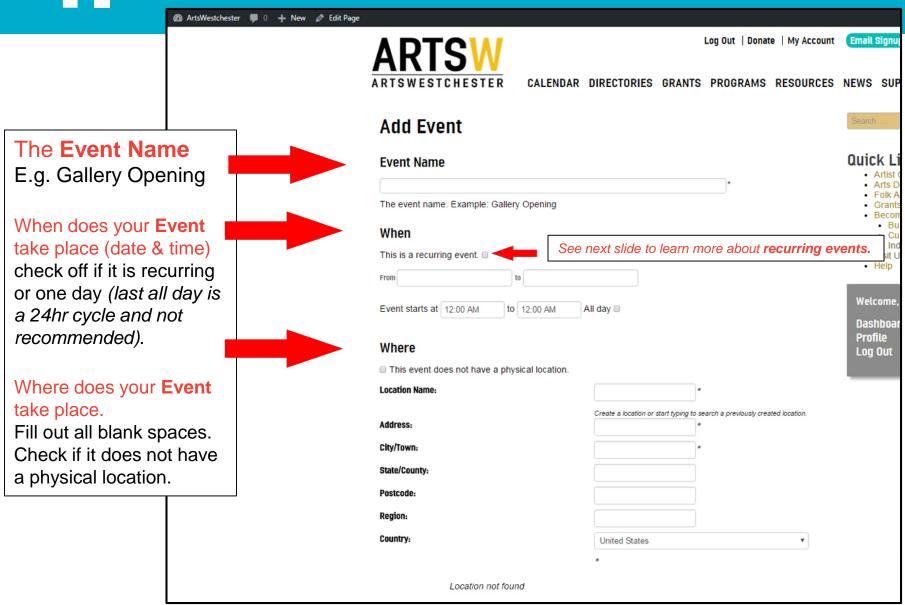

Check off up to three categories that might apply to your Event.

To add an image to your Event click the button "Choose File"

Submit your Event ARTS V