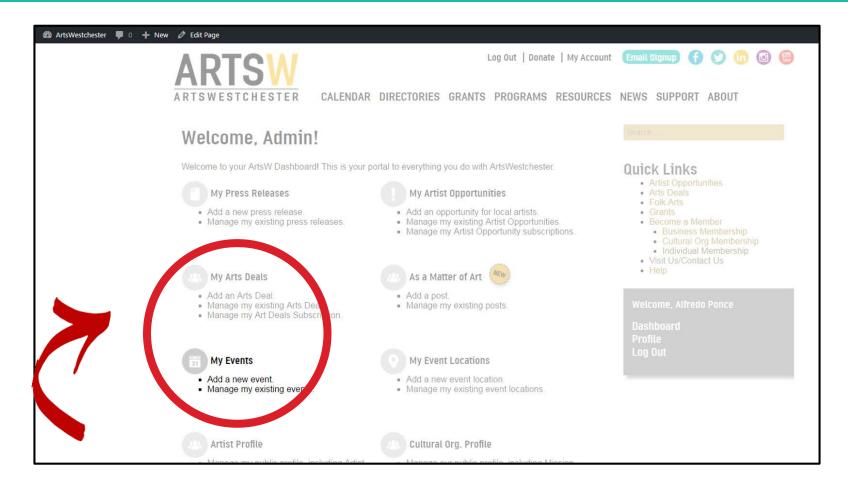

.

### Add Recurring Event - Monthly

**Recurring Monthly** Use this option for an event/program that occurs on a given day over several months.



ARISW

## Add Recurring Event - Yearly

**Recurring <u>Yearly</u>** Use this option for an event/program that occurs on a given day on an annual basis.











Fill out all blank spaces with specific information about Your Event

Check off up to three categories that might apply to your Event.

To add an image to your Event click the button "Choose File"

Submit your Event ARTS V

#### Add Event Tickets (aka Ticket Category) and Event Ticket Prices (aka Ticket Price)

NOTE – Start with Event Ticket 1 to insure that correct price appears next to it on the event page.



Ticket prices will appear on your event listing.



### 8 To Edit Event



To edit an event, click on "Manage my existing events"



9.

#### **Event Sample**

Sample of what an event will look like when complete.