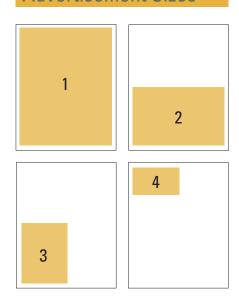

#### **Advertisement Sizes**

### Advertising Rates (Black & White) Member organizations will get a 20% discount on these rates.

| AD# | AD SIZE                        | DIMENSIONS     | OPEN RATE<br>special discount | 3 ISSUES<br>additional 5%<br>discount | 6 ISSUES<br>additional 10%<br>discount | 12 ISSUES<br>additional 20%<br>discount |
|-----|--------------------------------|----------------|-------------------------------|---------------------------------------|----------------------------------------|-----------------------------------------|
| 1   | Full Page                      | 9.25" x 10.75" | \$1,600                       | \$1,520                               | \$1,440                                | \$1,260                                 |
| 2   | Half Page                      | 9.25" x 4.875" | \$900                         | \$855                                 | \$810                                  | \$720                                   |
| 3   | Quarter Page                   | 4.5" x 4.875"  | \$500                         | \$475                                 | \$450                                  | \$400                                   |
| 4   | Eighth Page<br>(Business Card) | 4.5" x 2.5"    | \$200                         | \$180                                 | \$180                                  | \$180                                   |